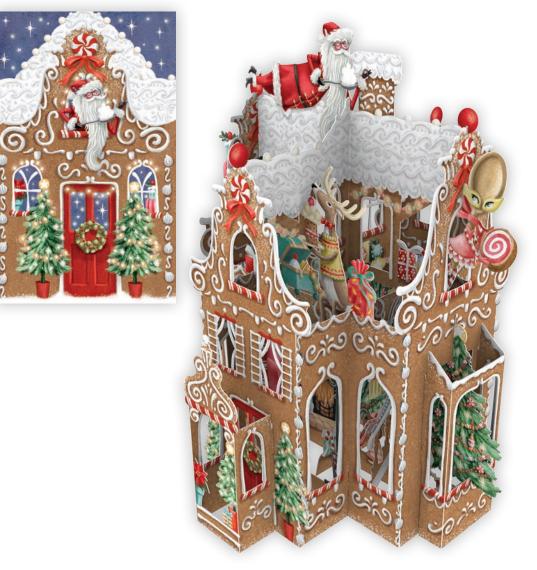

X3D029 Cat Sleigh

X3D027 Santa's Moon Sleigh

X3D028 White Lantern

X3D025 Christmas Puppets

X3D023 Christmas Camper

X3D024 Christmas Carol

X3D022 Gingerbread House

X3D014 Woodland Sleigh